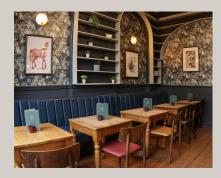

Minimum of 60 guests for private hire
Capacity of 70 seated or 120 standing
Private bar
Adjacent loos
Plug into our sound system
Areas available for smaller groups
2 x Large Screen TVs

The library

A lovely private room on the ground floor of the pub. Located by the main entrance, there are doors which open onto the terrace, perfect for spring and summer parties & events.

An intimate private dining space which works equally well for meetings and small drinks parties.

Capacity of 18 seated or 25 standing
Perfect for private dining or meetings
Adjacent to the main bar
Doors open onto the terrace
Easier access loo on the same floor