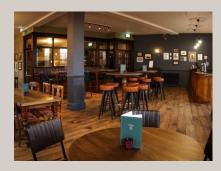

**Opening Hours** 

Mon-Thu 7am-11pm Fri 7am-12am Sat 8am-12am Sun 8am-11pm

The Waterhouse Bar

Located on the first floor, this large and airy space overlooks Crystal Palace Park and the Crystal Palace triangle.

The room can be used for one large party or for two or more smaller reservations. The private bar is well stocked with wines & spirits as well as draught beers.

Perfect for all celebrations and available for meetings and conferences during the daytime.