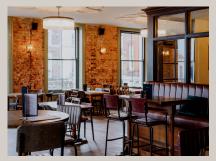

**Opening Hours** 

Mon-Thu 7am-11pm Fri 7am-12am Sat 8am-12am Sun 8am-11pm

The Waterhouse Bar

Located on the first floor, this large and airy space overlooks Crystal Palace Park and the Crystal Palace triangle.

The room can be used for one large party or for two or more smaller reservations. The private bar is well stocked with wines & spirits as well as draught beers.

Perfect for all celebrations and available for meetings and conferences during the daytime.