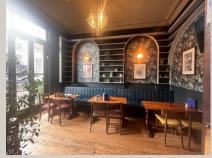

Minimum of 60 guests for private hire
Capacity of 70 seated or 120 standing
Private bar
Adjacent loos
Plug into our sound system
Areas available for smaller groups
2 x Large Screen TVs

The library

A lovely private room on the ground floor of the pub. Located by the main entrance, there are doors which open onto the terrace, perfect for spring and summer parties & events.

An intimate private dining space which works equally well for meetings and small drinks parties.

Capacity of 18 seated or 25 standing
Perfect for private dining or meetings
Adjacent to the main bar
Doors open onto the terrace
Easier access loo on the same floor