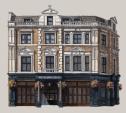

Westow House sits overlooking Crystal Palace Park, on the corner of Westow Hill. The Victorian gothic building dates back to 1861 and has previously been known as The White Swan and The Bluebottle.

Now a pub, restaurant and 22-bed hotel, Westow House boasts several fantastic spaces for all occasions.