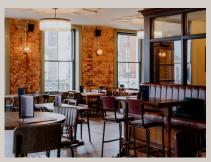

A lovely private room on the ground floor of the pub. Located by the main entrance, there are doors which open onto the terrace, perfect for spring and summer parties & events.

An intimate private dining space which works equally well for meetings and small drinks parties.

> Capacity of 18 seated or 25 standing Perfect for private dining or meetings Adjacent to the main bar Doors open onto the terrace Easier access loo on the same floor