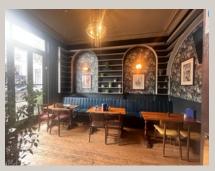

A lovely private room on the ground floor of the pub. Located by the main entrance, there are doors which open onto the terrace, perfect for spring and summer parties & events.

An intimate private dining space which works equally well for meetings and small drinks parties.

> Capacity of 18 seated or 25 standing Perfect for private dining or meetings Adjacent to the main bar Doors open onto the terrace Easier access loo on the same floor