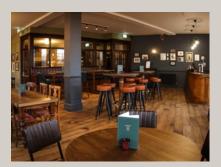

**Opening Hours** 

Mon-Thu 7am-11pm Fri 7am-12am Sat 8am-12am Sun 8am-11pm

Westow House | 79 Westow Hill | Upper Norwood | London | SE19 1TX (020) 8670 0654

VESTOW HOUSE

The Waterhouse B

Located on the first floor, this large and airy space overlooks Crystal Palace Park and the Crystal Palace triangle.

The room can be used for one large party or for two or more smaller reservations. The private bar is well stocked with wines & spirits as well as draught beers.

Perfect for all celebrations and available for meetings and conferences during the daytime.

Minimum of 60 guests for private hire Capacity of 70 seated or 120 standing Private bar Adjacent loos Plug into our sound system Areas available for smaller groups 2 x Large Screen TVs

WESTOW HOUSE

The library